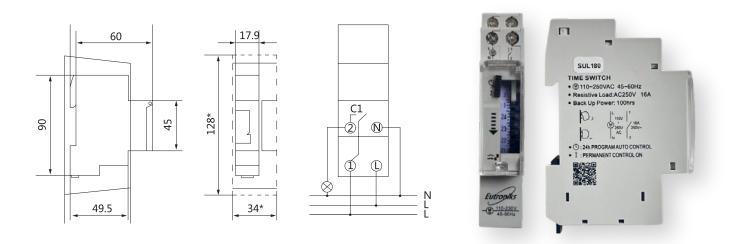

## **Hour Mechanical Timers (battery capacity 100hr)-24**

Part Number: SUL 180

## **Technical parameter**

| Operating Voltage        | 110-230VAC, 45-60Hz                         |
|--------------------------|---------------------------------------------|
| Power Consumption        | 0.5VA                                       |
| Insulation Resistance    | ≥ 100MΩ                                     |
| Drive                    | Quartz-controlled stepper motor             |
| Program                  | 24Hr                                        |
| Power Reserve            | 100 Hour                                    |
| Switching Capacity       | 250VAC, cos Φ=1 16A<br>250VAC, cos Φ=0.6 4A |
| Lamp Load                | 1000W                                       |
| Shortest Switching times | 15 minutes                                  |
| Time Accuracy at 250C    | ≤ ±1sec/day (quartz)                        |
| Insulation Protection    | IP20                                        |
| Operating Temperature    | -10°C - +50°C                               |