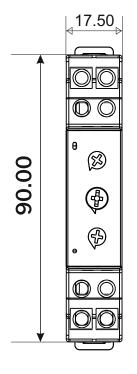

### **Mechanical Dimensions**

All dimensions are in mm

**RIGHT SIDE VIEW** 

| Mechanical Characteristics |                           |  |
|----------------------------|---------------------------|--|
| Mounting Type              | Din Rail                  |  |
| Bezel (HXW)                | 90 x 17.5                 |  |
| Depth of Installation      | 62                        |  |
| Material Body              | Polycarbonate (PC)        |  |
| Terminal Screw Size        | M3.5                      |  |
| Screw Torque (N.m)         | 1                         |  |
| Wire Guage (AWG)           | 26-14                     |  |
| Accessories                | 1 Pair of Mounting Clamps |  |