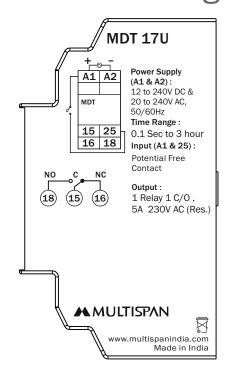

## Connection Diagram Terminal Connection

| INPUT |                                            |  |
|-------|--------------------------------------------|--|
| Input | A1 & 25 Terminal<br>Potential Free Contact |  |

| OUTPUT         |                           |  |
|----------------|---------------------------|--|
| Relay contact  | 1 Relay 1C/O              |  |
| Contact Rating | 5@250V AC, Resistive Load |  |

| LED              | Main LED, Relay LED |  |
|------------------|---------------------|--|
|                  |                     |  |
| SUPPLY VOLTAGE   |                     |  |
| Auxiliary Supply | 12 to 240V DC &     |  |

20 to 240V AC, 50/60Hz

**DISPLAY INDICATION** 

| Environmental Characteristics |                       |  |
|-------------------------------|-----------------------|--|
| Working Temperature           | 0 to 55 °C            |  |
| Storage Temperature           | 0 to 70°C             |  |
| Relative Humidity             | 95% RH Non-condensing |  |
| Protection (As per Request)   | IP-65 (Front Side)    |  |