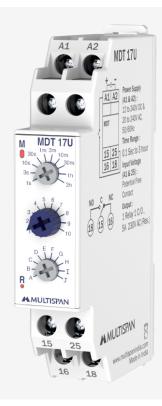

# **Multifunction Timer**

MDT-17U

## **APPLICATIONS**

**Electrical Appliances** 

**Control of Lights, Fan, Heaters** 

**Automation panels** 

Special purpose machine

Air conditioning - HVAC