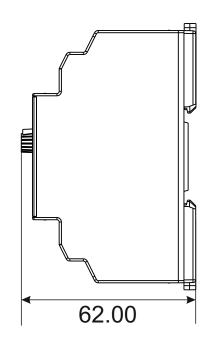

### **Mechanical Dimensions**

All dimensions are in mm

**RIGHT SIDE VIEW** 

| Mechanical Characteristics |                           |  |
|----------------------------|---------------------------|--|
| Mounting Type              | Din Rail                  |  |
| Bezel (HXW)                | 90 x 17.5                 |  |
| Depth of Installation      | 62                        |  |
| Material Body              | Polycarbonate (PC)        |  |
| Terminal Screw Size        | M3.5                      |  |
| Screw Torque (N.m)         | 1                         |  |
| Wire Guage (AWG)           | 26-14                     |  |
| Accessories                | 1 Pair of Mounting Clamps |  |