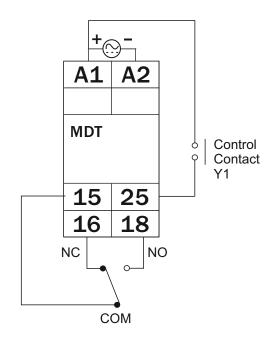

## Connection Diagram Terminal Connection

| INPUT |                                            |  |
|-------|--------------------------------------------|--|
| Input | A1 & 25 Terminal<br>Potential Free Contact |  |

| OUTPUT         |                           |  |
|----------------|---------------------------|--|
| Relay contact  | 1 Relay 1C/O              |  |
| Contact Rating | 5@250V AC, Resistive Load |  |