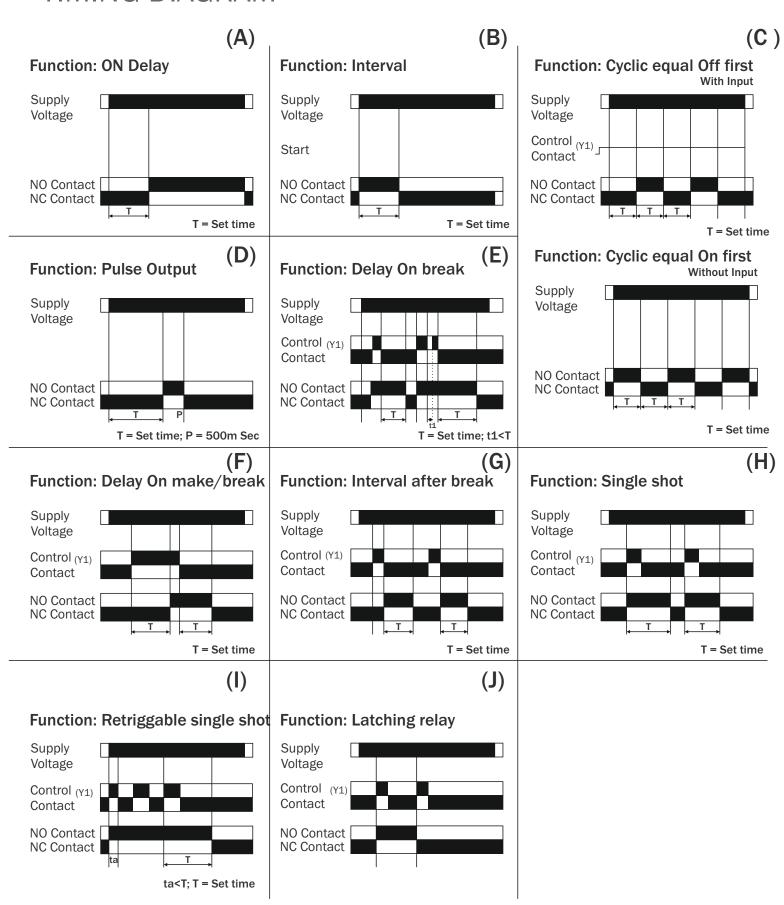

### TIMING DIAGRAM

### TECHNICAL DATA

| Modes      | On delay Interval Cyclic equal Off First Cyclic equal On first Pulse output, 500ms fixed Delay On break Delay on make / Delay on break Interval after break Single shot Retriggerable single shot Latching relay |
|------------|------------------------------------------------------------------------------------------------------------------------------------------------------------------------------------------------------------------|
| Time Range | 0.1-1sec, 0.3-3sec, 1-10sec, 3-30sec, 0.1-1min, 0.3-3min, 1-10min, 3-30min, 0.1-1hr, 0.3-3hr                                                                                                                     |
| Resolution | 0.1sec                                                                                                                                                                                                           |
| Reset      | On power interruption Reset time < 100m sec                                                                                                                                                                      |