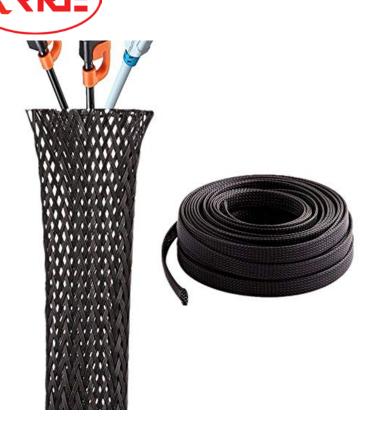

## **EXPANDABLE NYLON BRAIDED SLEEVE**

## Product characteristics:

**Material:** PET(Polyethylene terephthalate)

**Size:** 3-90mm

Working temperature:  $-50^{\circ}\text{C}-125^{\circ}\text{C}$ Cutting tool: hot cutting machine

## **Expansion characteristics:**

The larger the network management density expansion is smaller Authentication SGS

**Product color:** black, color, pattern

| SIZE | EXTENSIVE RANGE | PACAKGE |
|------|-----------------|---------|
| 2    | 3mm-6mm         | 500M/R  |
| 3    | 3mm-6mm         | 500M/R  |
| 4    | 4mm-8mm         | 500M/R  |
| 6    | 6mm-12mm        | 500M/R  |
| 8    | 7mm-15mm        | 500M/R  |
| 10   | 9mm-20mm        | 500M/R  |
| 12   | 12mm-24mm       | 200M/R  |
| 14   | 12mm-26mm       | 200M/R  |
| 16   | 16mm-30mm       | 200M/R  |
| 18   | 18mm-38mm       | 100M/R  |
| 20   | 18mm-38mm       | 100M/R  |
| 22   | 20mm-42mm       | 100M/R  |
| 25   | 20mm-42mm       | 100M/R  |
| 30   | 30mm-55mm       | 100M/R  |
| 32   | 30mm-55mm       | 100M/R  |
| 35   | 30mm-55mm       | 100M/R  |
| 38   | 40mm-70mm       | 100M/R  |
| 40   | 40mm-70mm       | 100M/R  |
| 45   | 45mm-80mm       | 100M/R  |
| 50   | 45mm-80mm       | 100M/R  |
| 55   | 55mm-90mm       | 50M/R   |
| 70   | 70mm-120mm      | 50M/R   |
| 80   | 80mm-130mm      | 50M/R   |
| 90   | 90-150mm        | 50M/R   |
| 100  | 100mm-170mm     | 50M/R   |