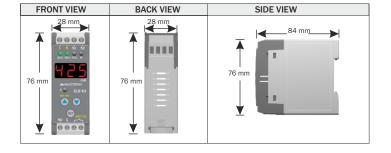

#### **Auxiliary Power Supply** 100-250V AC, 50/60Hz **Power Supply** Burden 3VA

| Physical                 |                |  |
|--------------------------|----------------|--|
| Mounting Type            | Din Rail Mount |  |
| Size ( H x W x D )mm     | 76 X 28 X 85   |  |
| Front Bezel ( H x W ) mm | 76 X 28        |  |
| Depth Behind panel(mm)   | 85             |  |
| Material                 | ABS            |  |
| Weight                   | 165            |  |

## **Mechanical Dimension**