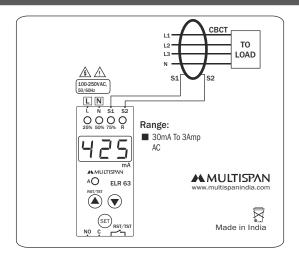

#### **Specification**

**Input Current** 0.00 to 3.00mA From CBCT

**Range** 0.03 to 3.00Amp

**Output** 1 Relay , 1 C/O (NO-C)

Accuracy Class 1.0

Certificate ( E

| Input                 |                                                    |
|-----------------------|----------------------------------------------------|
| Current               | 0.00 to 30.00mA AC<br>From CBCT                    |
| Display Currant Range | 0.03 to 3.00Amp                                    |
| Resolution            | If Current in mA = 1 mA If Current in Amp = 0.001A |

## **Connection Diagram**

Multispan reserves the right to change specifications without prior notice. Printing and typographical errors reserved. Product improvement and upgrade is a constant procedure. So for more updated operating information & support contact us.