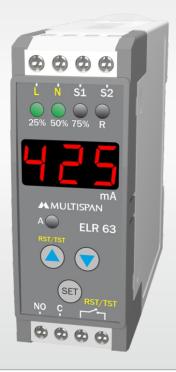

## **LED Indication & Keys**

| LED 1 | Relay LED             |
|-------|-----------------------|
| LED 2 | 25% Earth Leakage LED |
| LED 3 | 50% Earth Leakage LED |
| LED 4 | 75% Earth Leakage LED |
| LED 5 | A (Ampere) LED        |
| KEYS  | SET, INC, DEC         |

| Output |                                 |
|--------|---------------------------------|
| Relay  | 1 Relay 1C/0 (NO-C),            |
| Rating | 5A 230V AC (For Resistive Load) |

| Display , Keys & LED |                                        |
|----------------------|----------------------------------------|
| Display              | 3 Digit 7 seg 0.36"<br>Red LED Display |
| Key                  | SET, INC, DEC                          |
| LED Indication       | Relay, 25%, 50%, 75%, A                |