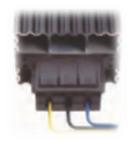

## **Description**

| Operating voltage                 | 120-240 AC/DC *(min 110V max,265V)                         |  |  |
|-----------------------------------|------------------------------------------------------------|--|--|
| Heating element                   | PTC resistor, self-regulating and                          |  |  |
|                                   | temperature limiting                                       |  |  |
| Heater body                       | Extruded aluminum profile, anodized                        |  |  |
| Connection                        | 3 pressure clamps for stranded wire 0-5-1.5mm <sup>2</sup> |  |  |
| Connection casing                 | Plastic according to UL94 V-0,Black                        |  |  |
| Mounting                          | Clip for 35mm DIN rail ,EN 50022                           |  |  |
| Fitting position                  | Vertical                                                   |  |  |
| Operating /Storage temperature    | -45 to +70°C(-49 to +158°F)                                |  |  |
| Protection type /Protection class | IP20/I(earthed)                                            |  |  |
| Accessories                       | Screw fixing ,art.No 09024.0-00(1 packing unit =2 pieces)  |  |  |