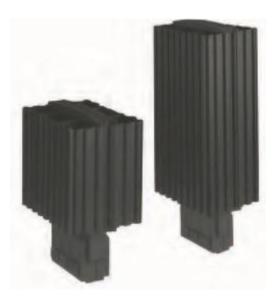

## **Semiconductor Heater**

- Dynamic heating up
- ➤ Wide voltage range
- Energy saving
- Clip fixing
- Quick installation

These heaters (with terminal block) are used in enclosures where damage from condensation must be prevented, or where the temperature may not fall below a minimum value. The aluminum profile heater body design has a chimney effect and distributes the heat evenly the heaters are designed for permanent operation .pressure clamp connectors save time and simplify installation