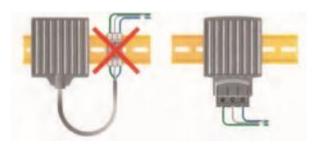

## **Description**

| Operating voltage                 | 120-240 AC/DC *(min 110V max,265V)                         |  |  |
|-----------------------------------|------------------------------------------------------------|--|--|
| Heating element                   | PTC resistor, self-regulating and                          |  |  |
|                                   | temperature limiting                                       |  |  |
| Heater body                       | Extruded aluminum profile, anodized                        |  |  |
| Connection                        | 3 pressure clamps for stranded wire 0-5-1.5mm <sup>2</sup> |  |  |
| Connection casing                 | Plastic according to UL94 V-0,Black                        |  |  |
| Mounting                          | Clip for 35mm DIN rail ,EN 50022                           |  |  |
| Fitting position                  | Vertical                                                   |  |  |
| Operating /Storage temperature    | -45 to +70°C(-49 to +158°F)                                |  |  |
| Protection type /Protection class | IP20/I(earthed)                                            |  |  |
| Accessories                       | Screw fixing ,art.No 09024.0-00(1 packing unit =2 pieces)  |  |  |