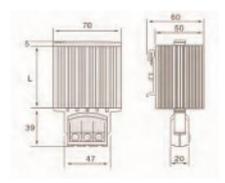

## **Description**

| Operating voltage                 | 120-240 AC/DC *(min 110V max,265V)                         |  |  |
|-----------------------------------|------------------------------------------------------------|--|--|
| Heating element                   | PTC resistor, self-regulating and                          |  |  |
|                                   | temperature limiting                                       |  |  |
| Heater body                       | Extruded aluminum profile, anodized                        |  |  |
| Connection                        | 3 pressure clamps for stranded wire 0-5-1.5mm <sup>2</sup> |  |  |
| Connection casing                 | Plastic according to UL94 V-0,Black                        |  |  |
| Mounting                          | Clip for 35mm DIN rail ,EN 50022                           |  |  |
| Fitting position                  | Vertical                                                   |  |  |
| Operating /Storage temperature    | -45 to +70°C(-49 to +158°F)                                |  |  |
| Protection type /Protection class | IP20/I(earthed)                                            |  |  |
| Accessories                       | Screw fixing ,art.No 09024.0-00(1 packing unit =2 pieces)  |  |  |

| Port No | Power | Max.current | Length    | Weight |
|---------|-------|-------------|-----------|--------|
| RRH15W  | 15W   | 1.5A        | 2.6/65mm  | 0.3Kg  |
| RRH30W  | 30W   | 3.0A        | 2.6/65mm  | 0.3Kg  |
| RRH45W  | 45W   | 3.5A        | 2.6/65mm  | 0.3Kg  |
| RRH60W  | 60W   | 2.5A        | 5.5/140mm | 0.5kg  |
| RRH75W  | 75W   | 4.0A        | 5.5/140mm | 0.5kg  |
| RRH100W | 100W  | 4.5A        | 5.5/140mm | 0.5kg  |
| RRH150W | 150W  | 9.0A        | 5.5/140mm | 0.8Kg  |
|         |       |             |           |        |